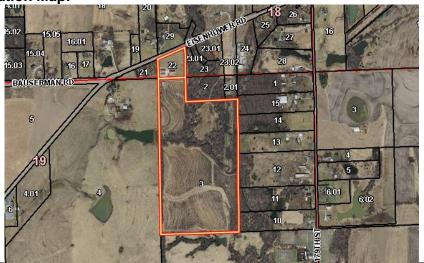

### e) Resolution 2024-29, a rezoning request from RR-5 to RR-2.5

- Consider a motion that the rezoning request complies with the Golden Factors including factors and move to adopt Resolution 2024-29 and approve the rezoning as outlined in Case DEV-24-128 based on the findings as set forth in the staff report and as substantiated by the findings of fact as adopted by the Planning Commission. (Requires supermajority vote)
- Consider a motion that the rezoning request does not comply with the Golden Factors (List factors) and move to deny Resolution 2024-29 and deny the rezoning as outlined in Case DEV-24-128 based on the findings of facts adopted by the Planning Commission and as set forth in the staff report.
- Consider a motion to remand Case DEV-24-128 back to the Planning Commission for additional review due to (State the reason(s) the matter is being sent back).
- VIII. PRESENTATIONS AND DISCUSSION ITEMS: presentations are materials of general concern where no action or vote is requested or anticipated.