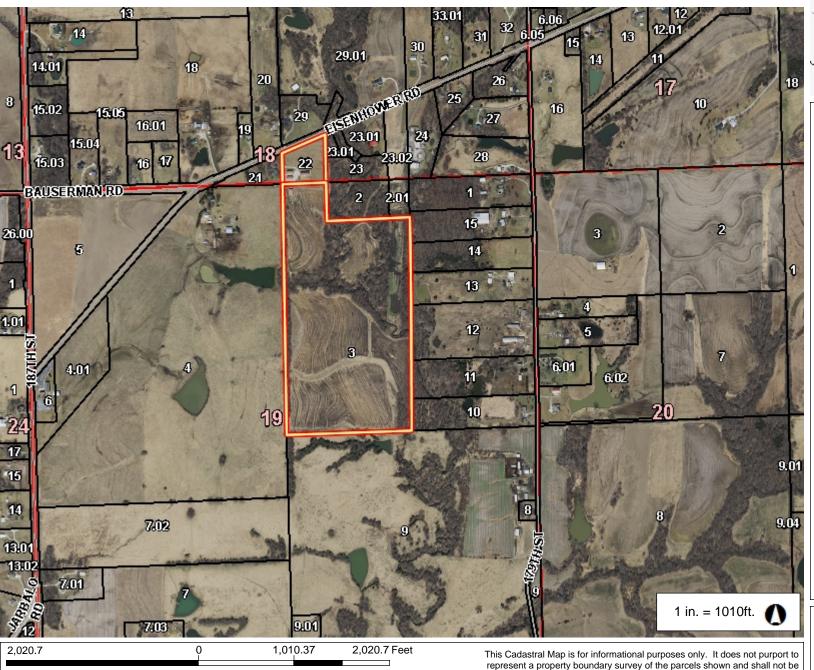

### c) Resolution 2024-26, a rezoning request from RR-5 to RR-2.5

- Consider a motion that the rezoning request complies with the Golden Factors including factors 1 and 3 and move to adopt Resolution 2024-26 and approve the rezoning as outlined in Case DEV-24-118 based on the findings as set forth in the staff report. (Requires supermajority vote)
- Consider a motion that the rezoning request does not comply with Golden Factors and move to deny Resolution 2024-26 and deny the rezoning as outlined in Case DEV-24-118 based on the findings of facts adopted by the Planning Commission.
- Consider a motion to remand Case DEV-24-118 back to the Planning Commission for additional review due to the Planning Commission's analysis of (State the reason(s) the matter is being sent back).