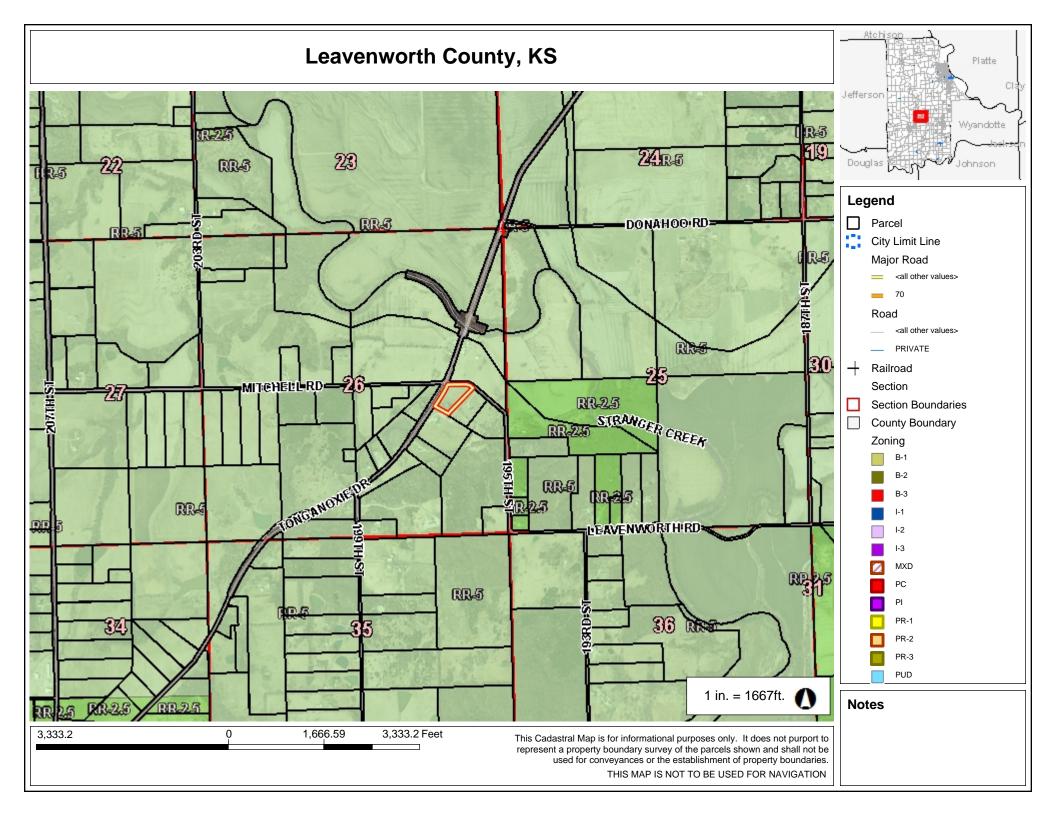

### c) Resolution 2024-26, a rezoning request from RR-5 to RR-2.5

- Consider a motion that the rezoning request complies with the Golden Factors including factors 1 and 3 and move to adopt Resolution 2024-26 and approve the rezoning as outlined in Case DEV-24-118 based on the findings as set forth in the staff report. (Requires supermajority vote)
- Consider a motion that the rezoning request does not comply with Golden Factors and move to deny Resolution 2024-26 and deny the rezoning as outlined in Case DEV-24-118 based on the findings of facts adopted by the Planning Commission.
- Consider a motion to remand Case DEV-24-118 back to the Planning Commission for additional review due to the Planning Commission's analysis of (State the reason(s) the matter is being sent back).