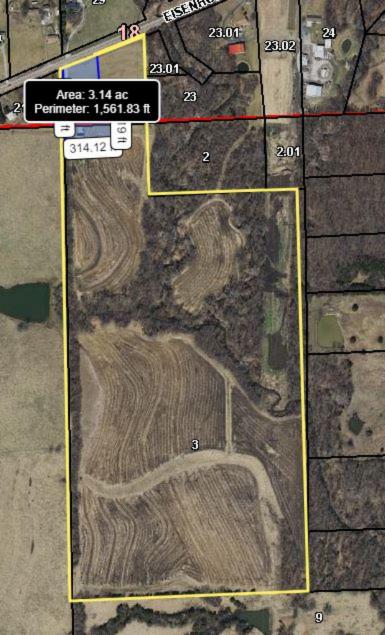

### d) Resolution 2024-27, a rezoning request from RR-5 to R-1

- Consider a motion that the rezoning request complies with the Golden Factors including factors and move to adopt Resolution 2024-27 and approve the rezoning as outlined in Case DEV-24-126 based on the findings as set forth in the staff report and as substantiated by the findings of fact as adopted by the Planning Commission. (Requires supermajority vote)
- Consider a motion that the rezoning request does not comply with Golden Factors (List factors) and move to deny Resolution 2024-27 and deny the rezoning as outlined in Case DEV-24-126 based on the

findings of facts adopted by the Planning Commission and as set forth in the staff report.

• Consider a motion to remand Case DEV-24-126 back to the Planning Commission for additional review due to (State the reason(s) the matter is being sent back).