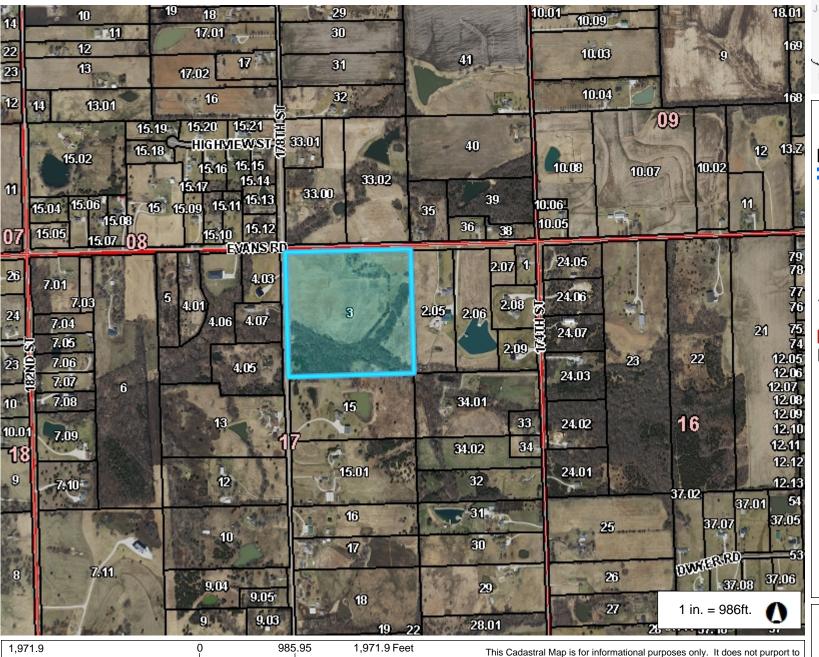

### d) Resolution 2024-27, a rezoning request from RR-5 to R-1

- Consider a motion that the rezoning request complies with the Golden Factors including factors and move to adopt Resolution 2024-27 and approve the rezoning as outlined in Case DEV-24-126 based on the findings as set forth in the staff report and as substantiated by the findings of fact as adopted by the Planning Commission. (Requires supermajority vote)
- Consider a motion that the rezoning request does not comply with Golden Factors (List factors) and move to deny Resolution 2024-27 and deny the rezoning as outlined in Case DEV-24-126 based on the

findings of facts adopted by the Planning Commission and as set forth in the staff report.

• Consider a motion to remand Case DEV-24-126 back to the Planning Commission for additional review due to (State the reason(s) the matter is being sent back).