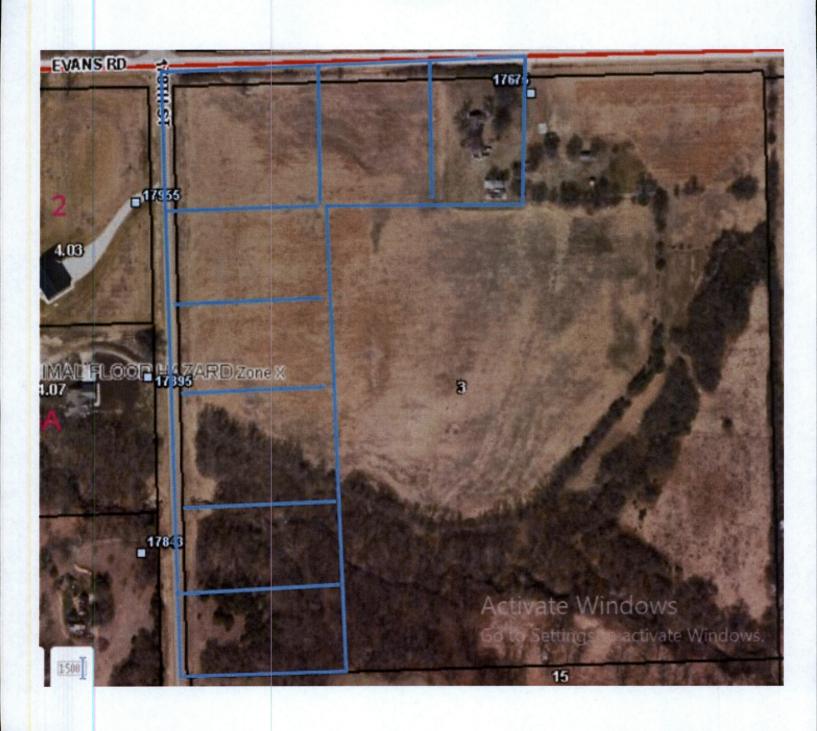

### d) Resolution 2024-27, a rezoning request from RR-5 to R-1

- Consider a motion that the rezoning request complies with the Golden Factors including factors and move to adopt Resolution 2024-27 and approve the rezoning as outlined in Case DEV-24-126 based on the findings as set forth in the staff report and as substantiated by the findings of fact as adopted by the Planning Commission. (Requires supermajority vote)
- Consider a motion that the rezoning request does not comply with Golden Factors (List factors) and move to deny Resolution 2024-27 and deny the rezoning as outlined in Case DEV-24-126 based on the

findings of facts adopted by the Planning Commission and as set forth in the staff report.

• Consider a motion to remand Case DEV-24-126 back to the Planning Commission for additional review due to (State the reason(s) the matter is being sent back).