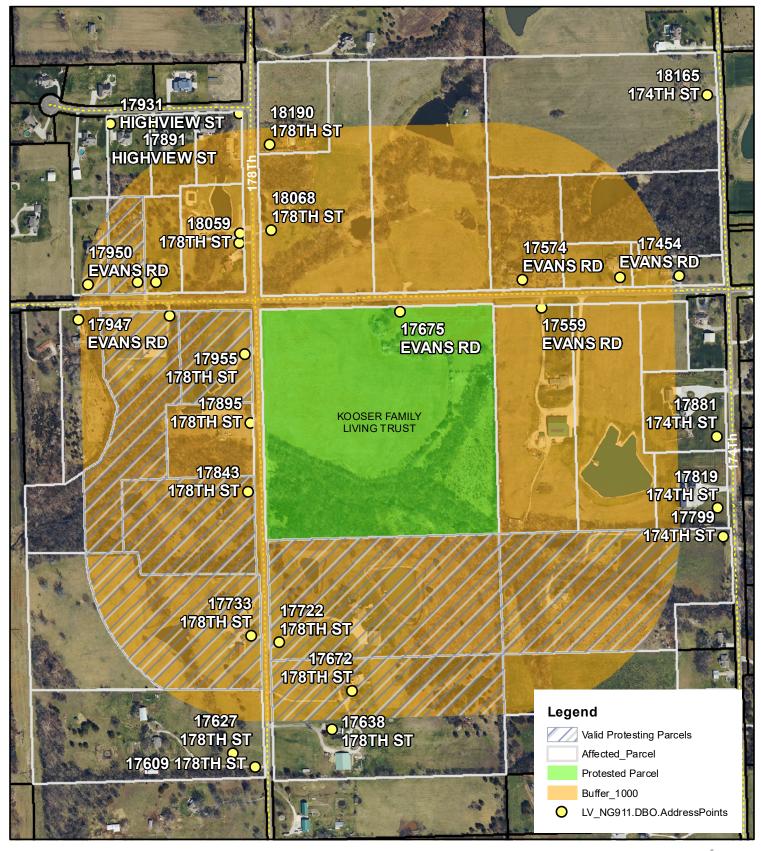

### c) Resolution 2024-26, a rezoning request from RR-5 to RR-2.5

- Consider a motion that the rezoning request complies with the Golden Factors including factors 1 and 3 and move to adopt Resolution 2024-26 and approve the rezoning as outlined in Case DEV-24-118 based on the findings as set forth in the staff report. (Requires supermajority vote)
- Consider a motion that the rezoning request does not comply with Golden Factors and move to deny Resolution 2024-26 and deny the rezoning as outlined in Case DEV-24-118 based on the findings of facts adopted by the Planning Commission.
- Consider a motion to remand Case DEV-24-118 back to the Planning Commission for additional review due to the Planning Commission's analysis of (State the reason(s) the matter is being sent back).

### e) Resolution 2024-29, a rezoning request from RR-5 to RR-2.5

- Consider a motion that the rezoning request complies with the Golden Factors including factors and move to adopt Resolution 2024-29 and approve the rezoning as outlined in Case DEV-24-128 based on the findings as set forth in the staff report and as substantiated by the findings of fact as adopted by the Planning Commission. (Requires supermajority vote)
- Consider a motion that the rezoning request does not comply with the Golden Factors (List factors) and move to deny Resolution 2024-29 and deny the rezoning as outlined in Case DEV-24-128 based on the findings of facts adopted by the Planning Commission and as set forth in the staff report.
- Consider a motion to remand Case DEV-24-128 back to the Planning Commission for additional review due to (State the reason(s) the matter is being sent back).
- VIII. PRESENTATIONS AND DISCUSSION ITEMS: presentations are materials of general concern where no action or vote is requested or anticipated.