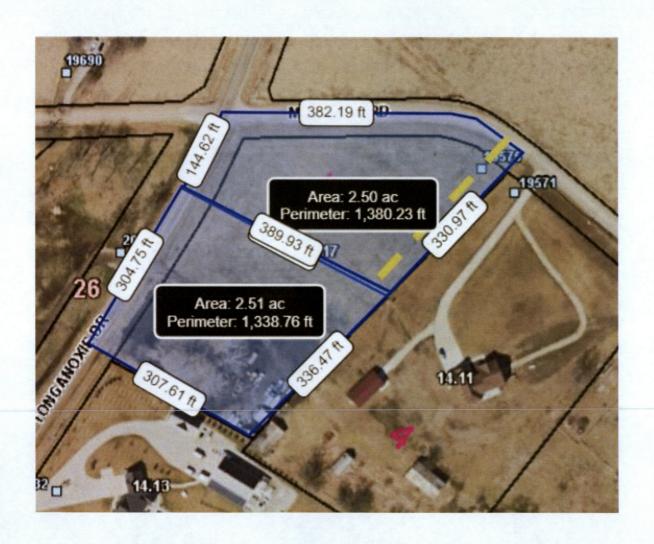

### c) Resolution 2024-26, a rezoning request from RR-5 to RR-2.5

- Consider a motion that the rezoning request complies with the Golden Factors including factors 1 and 3 and move to adopt Resolution 2024-26 and approve the rezoning as outlined in Case DEV-24-118 based on the findings as set forth in the staff report. (Requires supermajority vote)
- Consider a motion that the rezoning request does not comply with Golden Factors and move to deny Resolution 2024-26 and deny the rezoning as outlined in Case DEV-24-118 based on the findings of facts adopted by the Planning Commission.
- Consider a motion to remand Case DEV-24-118 back to the Planning Commission for additional review due to the Planning Commission's analysis of (State the reason(s) the matter is being sent back).