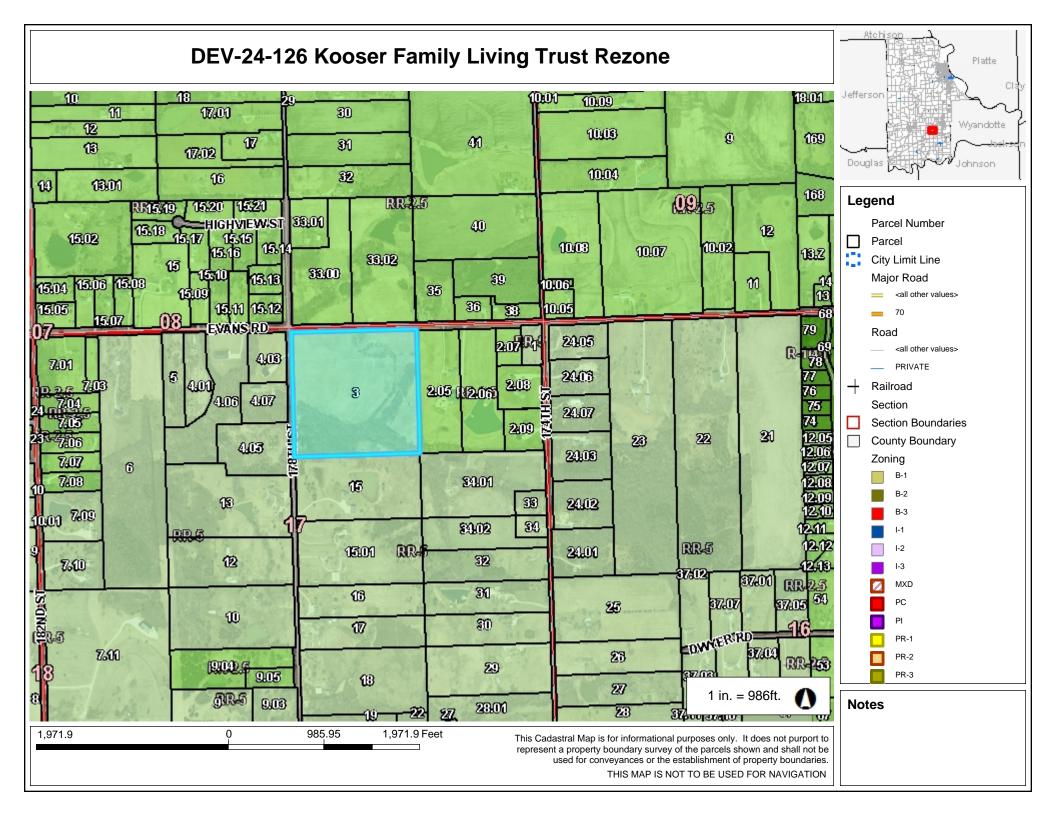

### d) Resolution 2024-27, a rezoning request from RR-5 to R-1

- Consider a motion that the rezoning request complies with the Golden Factors including factors and move to adopt Resolution 2024-27 and approve the rezoning as outlined in Case DEV-24-126 based on the findings as set forth in the staff report and as substantiated by the findings of fact as adopted by the Planning Commission. (Requires supermajority vote)
- Consider a motion that the rezoning request does not comply with Golden Factors (List factors) and move to deny Resolution 2024-27 and deny the rezoning as outlined in Case DEV-24-126 based on the

findings of facts adopted by the Planning Commission and as set forth in the staff report.

• Consider a motion to remand Case DEV-24-126 back to the Planning Commission for additional review due to (State the reason(s) the matter is being sent back).