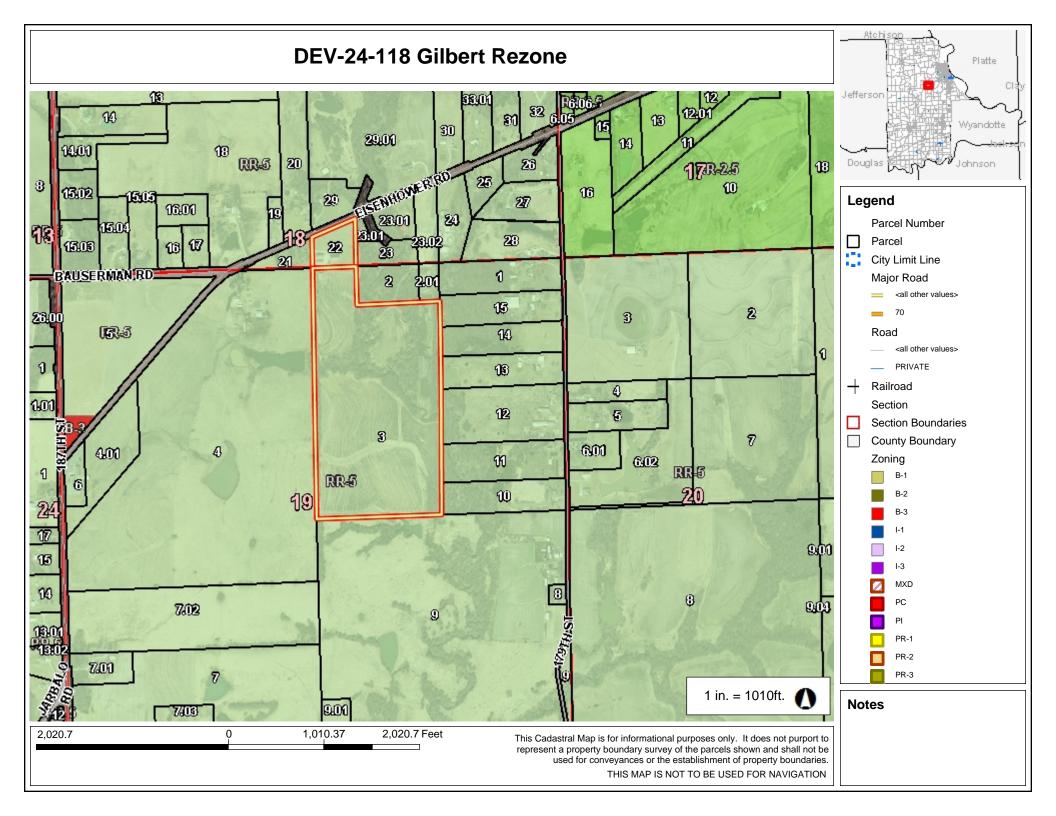

### c) Resolution 2024-26, a rezoning request from RR-5 to RR-2.5

- Consider a motion that the rezoning request complies with the Golden Factors including factors 1 and 3 and move to adopt Resolution 2024-26 and approve the rezoning as outlined in Case DEV-24-118 based on the findings as set forth in the staff report. (Requires supermajority vote)
- Consider a motion that the rezoning request does not comply with Golden Factors and move to deny Resolution 2024-26 and deny the rezoning as outlined in Case DEV-24-118 based on the findings of facts adopted by the Planning Commission.
- Consider a motion to remand Case DEV-24-118 back to the Planning Commission for additional review due to the Planning Commission's analysis of (State the reason(s) the matter is being sent back).