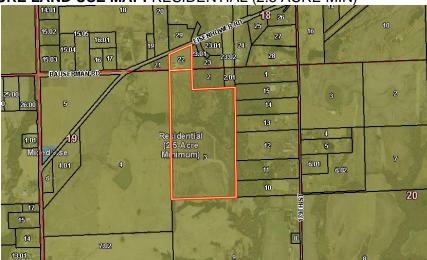

### c) Resolution 2024-26, a rezoning request from RR-5 to RR-2.5

- Consider a motion that the rezoning request complies with the Golden Factors including factors 1 and 3 and move to adopt Resolution 2024-26 and approve the rezoning as outlined in Case DEV-24-118 based on the findings as set forth in the staff report. (Requires supermajority vote)
- Consider a motion that the rezoning request does not comply with Golden Factors and move to deny Resolution 2024-26 and deny the rezoning as outlined in Case DEV-24-118 based on the findings of facts adopted by the Planning Commission.
- Consider a motion to remand Case DEV-24-118 back to the Planning Commission for additional review due to the Planning Commission's analysis of (State the reason(s) the matter is being sent back).