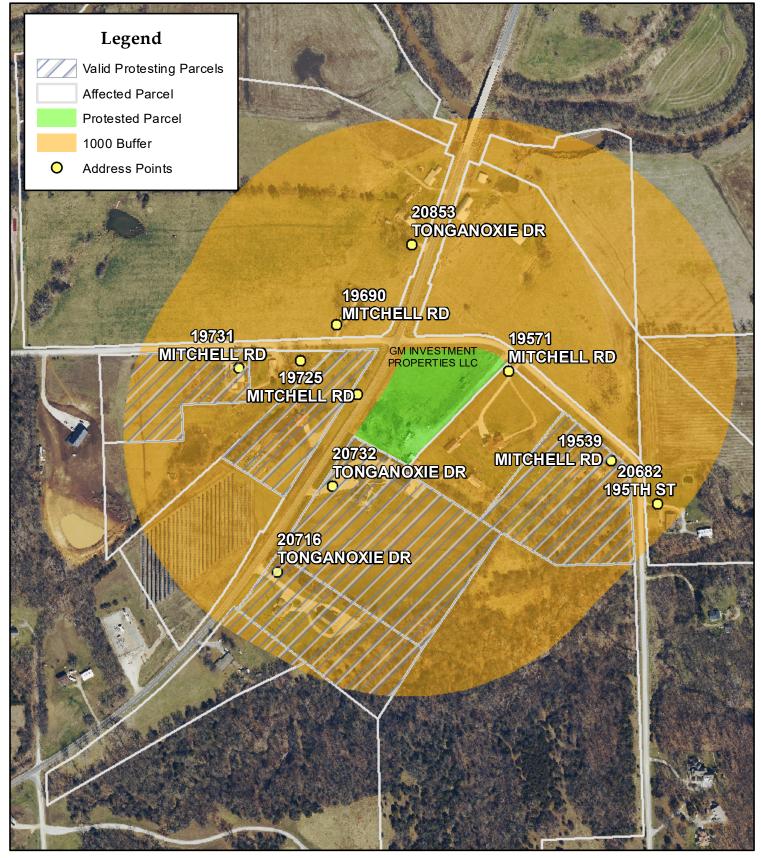

### c) Resolution 2024-26, a rezoning request from RR-5 to RR-2.5

- Consider a motion that the rezoning request complies with the Golden Factors including factors 1 and 3 and move to adopt Resolution 2024-26 and approve the rezoning as outlined in Case DEV-24-118 based on the findings as set forth in the staff report. (Requires supermajority vote)
- Consider a motion that the rezoning request does not comply with Golden Factors and move to deny Resolution 2024-26 and deny the rezoning as outlined in Case DEV-24-118 based on the findings of facts adopted by the Planning Commission.
- Consider a motion to remand Case DEV-24-118 back to the Planning Commission for additional review due to the Planning Commission's analysis of (State the reason(s) the matter is being sent back).